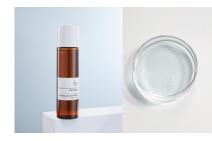

# TONER SERIES

**Soothing Moisturizing Toner** [Suitable for skin] Dry skin, mixed dry skin

Brightening Toner [Suitable for skin] Dry skin, dark yellow skin

Hydrating Essence Water [Suitable for skin] Dry skin, mixed dry skin

Soothing essence [Suitable for skin]

Clear and Double Effect Toner [Suitable for skin] Oily skin, mixed oil skin

Multi-effect reactivation muscle floor protein water [Suitable for skin] Dry and rough skin

Nourishing Toner [Suitable for skin] Dry skin, dry sensitive skin

Yeast revitalizing lotion Suitable for skin] Oily skin, mixed skin

Balance Clear Moisturizing toner [Suitable for skin] Oily skin, mixed oil skin

Plant Extract Rejuvenating Essence Water [Suitable for skin] Dry skin, dry sensitive skin