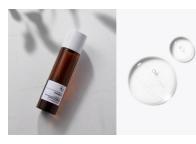

# TONER SERIES

**Soothing Moisturizing Toner** [Suitable for skin] Dry skin, mixed dry skin

Brightening Toner [Suitable for skin] Dry skin, dark yellow skin

Hydrating Essence Water [Suitable for skin] Dry skin, mixed dry skin

Soothing essence [Suitable for skin]

Clear and Double Effect Toner [Suitable for skin] Oily skin, mixed oil skin

Multi-effect reactivation muscle floor protein water [Suitable for skin] Dry and rough skin

Nourishing Toner [Suitable for skin] Dry skin, dry sensitive skin

Yeast revitalizing lotion Suitable for skin] Oily skin, mixed skin

Balance Clear Moisturizing toner [Suitable for skin] Oily skin, mixed oil skin

Plant Extract Rejuvenating Essence Water [Suitable for skin] Dry skin, dry sensitive skin