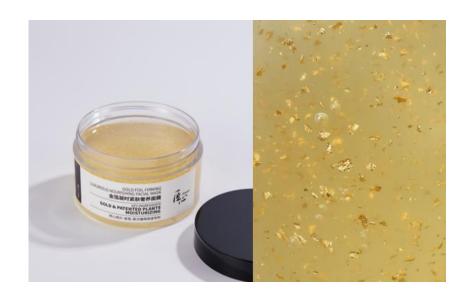

### FACIAL MASK SERIES

**Gold foil Firming Luxury Mask** [Suitable for skin]:Dry, lightly ripe skin

Transmin Acid Brightening Sleeping Mask [Suitable for skin]: dull skin

Calendula Soothing and Nourishing Sleeping Mask [Suitable for skin]: Dry, mixed dry, sensitive skin