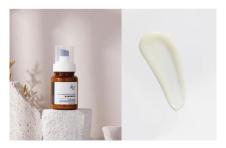

# **ESSENCE** SERIES

**Anti-wrinkle Firming Serum** [Suitable for skin] Mature skin

Skincare oil control serum [Suitable for skin] Oily, mixed oily skin

Joan's firming Serum [Suitable for skin] Aged skin

Water lock screen serum [Suitable for skin] All skin types, especially suitable for thin cuticle, sensitive weak muscles

Elastic tender serum [Suitable for skin] Dry, aging skin

Moisturizing Gel Essence [Suitable for skin] Suitable for acne type skin

Anti-acne ampoule serum [Suitable for skin] Suitable for large pores, oily, acne and acne skin

Reverse light anti-wrinkle serum [Suitable for skin] Any skin with aging lines are applicable

Lotus essence liquid [Suitable for skin] Dry, rough skin

Whitening and Repairing Serum [Suitable for skin] Sensitive to weak skin, barrier damage