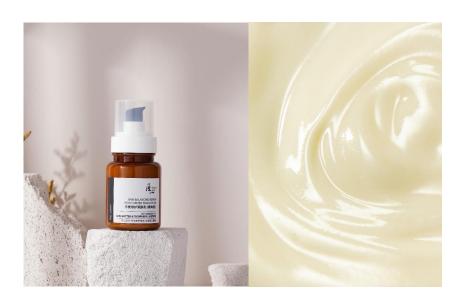

# FACE CREAM SERIES

**Daily Protective Gel Cream** [Suitable for skin]: dry skin

High energy protective face cream [Suitable for skin]: All sensitive weak muscles, Aged skin

Ganoderma rejuvenate Essential Cream [Suitable for skin]:Early aged skin, aged and tired skin

Antu-aged essential cream [Suitable for skin]:Aging, wrinkled skin

Black tea enzyme firming Essential Cream [Suitable for skin]: oily, dull skin

Multi-effect Rejuvenating Moisturizing Cream [Suitable for skin]: dry skin

Firming and anti-wrinkle cream [Suitable for skin]: dry skin

DNA Repairing gel Cream [Suitable for skin]: All skin types, especially dry sensitive skin

Brightening and anti-acne refreshing cream
[Suitable for skin]:oily and acne skin

Rejuvenating Deep Moisturizing Face cream
[Suitable for skin]:Tired and aging skin